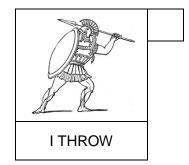

[1]

3 Which **one** of these pictures shows the action  $\gamma \varrho \alpha \varphi \omega$ ? Tick ( $\checkmark$ ) the correct box.

[1]

4 Choose the correct meaning for the adjective  $\kappa\alpha\lambda\eta$  by ticking ( $\checkmark$ ) the correct box.