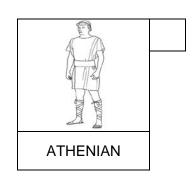

[1]

3 Which **one** of these pictures shows the action  $\gamma \varrho \alpha \varphi \omega$ ? Tick ( $\checkmark$ ) the correct box.

[1]

4 Choose the correct meaning for the adjective  $\kappa\alpha\lambda\eta$  by ticking ( $\checkmark$ ) the correct box.