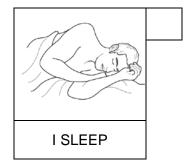

[1]

3 Which **one** of these pictures shows the action  $\gamma \varrho \alpha \varphi \omega$ ? Tick ( $\checkmark$ ) the correct box.

[1]

4 Choose the correct meaning for the adjective  $\kappa\alpha\lambda\eta$  by ticking ( $\checkmark$ ) the correct box.