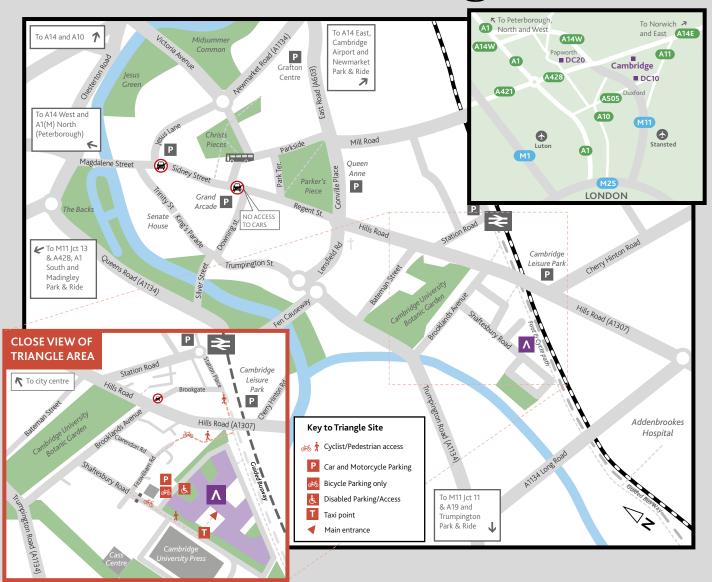

## Find us in Cambridge

## The Triangle Site

- ↑ Cambridge Assessment, The Triangle Building, Shaftesbury Road, Cambridge , CB2 8EA Main Switchboard: +44 (0) 1223 553311
- Directions from station:

Turn left on leaving the Rail Station onto Station Place. Keeping left, pass under the bridge and onto the Guided Busway. Turn right into the Kaleidoscope development. Walk through to Fitzwilliam Road, turn left onto Shaftesbury Road.

## **Transport to Triangle**

- **By Rail: Cambridge Central Station** (0.7 miles from The Triangle) is a 8-12 min walk. National Rail Enquiries: 03457 48 49 50
- By Air: Stansted Airport. Approx 40 minutes' drive to Cambridge
- By Coach / Bus: Stagecoach Cambus. Nearest bus stop: Brooklands Avenue, 5 min walk. Nearest Guided Bus stop: Train Station, 8-12 mins walk. Traveline Enquiries: 0871 200 22 33.
- **By Bicycle:** Bicycle access is via Shaftesbury Rd. Bicycle parking provided.
- **By Taxi:** Taxi drop off point is in front of the main reception.
- By Car: The nearest public parking is 8 min walk at Cambridge Leisure multi-storey car park.

  On site parking is available (P); ANPR access for blue badge holders, pre-booked visitors and authorised vehicles only.