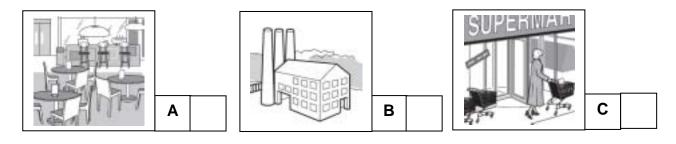

[Turn over

| Example                                            |           |
|----------------------------------------------------|-----------|
| The next lesson is Design and Technology.          | В         |
| The answer is "B".                                 |           |
|                                                    |           |
| Question 6: The next lesson is Science.            | [1]       |
| Question 7: It is break time and Dieter is hungry. | [1]       |
|                                                    | [2 marks] |