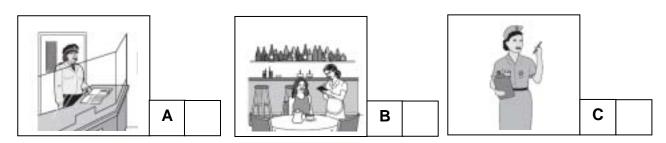

[Turn over

| Example                                            |           |
|----------------------------------------------------|-----------|
| The next lesson is Design and Technology.          | В         |
| The answer is "B".                                 |           |
|                                                    |           |
| Question 6: The next lesson is Science.            | [1]       |
| Question 7: It is break time and Dieter is hungry. | [1]       |
|                                                    | [2 marks] |