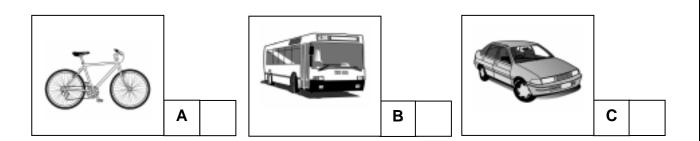

[Turn over

| Example                                            |           |
|----------------------------------------------------|-----------|
| The next lesson is Design and Technology.          | В         |
| The answer is "B".                                 |           |
|                                                    |           |
| Question 6: The next lesson is Science.            | [1]       |
| Question 7: It is break time and Dieter is hungry. | [1]       |
|                                                    | [2 marks] |