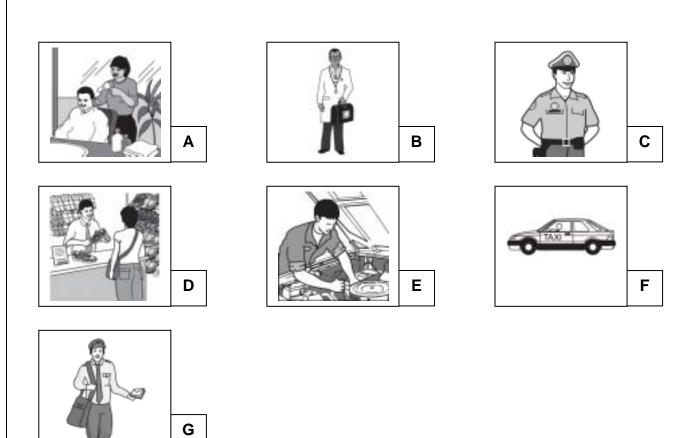

# Jobs

Look at the pictures.

| write the co | rect letter in each box. |           |
|--------------|--------------------------|-----------|
| Example      |                          |           |
| Briefträger  | G                        |           |
| The answer i | s "G".                   |           |
|              |                          |           |
| Question 1   | Taxifahrer               | [1]       |
| Question 2   | Arzt                     | [1]       |
| Question 3   | Mechaniker               | [1]       |
| Question 4   | Friseuse                 | [1]       |
| Question 5   | Verkäufer                |           |
|              |                          | [1]       |
|              |                          | [5 marks] |