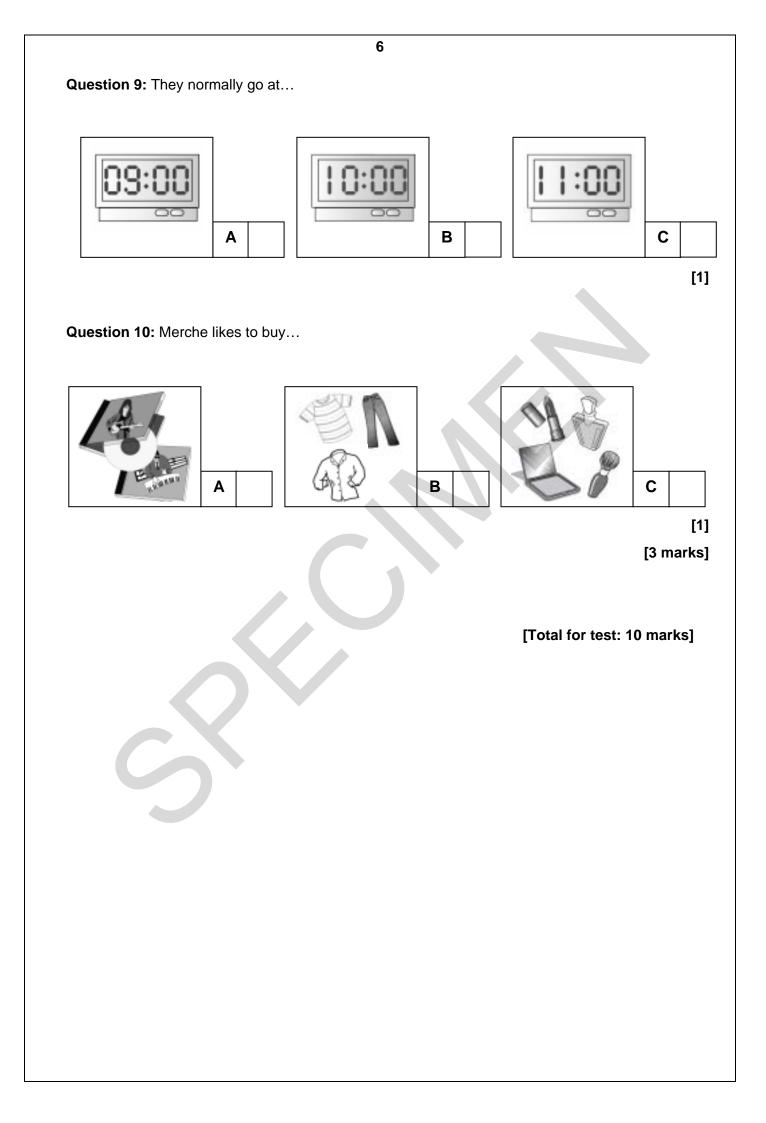

### **Questions 8-10**

Read Merche's e-mail and the questions.

Tick the correct box.

¡Hola, Emmy!

Los sábados voy a la ciudad. Voy con mis amigas. Normalmente vamos a las diez. Compramos ropa – T-shirts, tejanos. Y, claro, vamos a la cafetería. Merche

5

Example On Saturday Merche goes to...  $\overbrace{A}$ 

Question 8: She goes with...

[1]

С