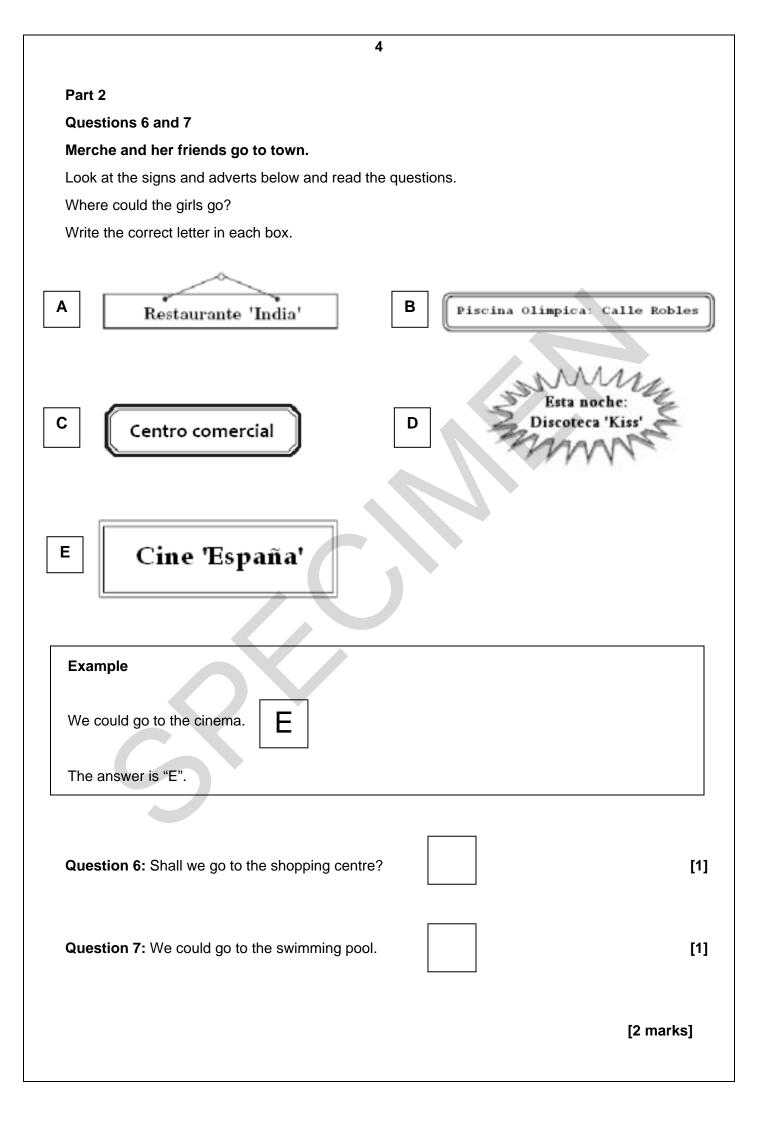

### **Questions 8-10**

Read Merche's e-mail and the questions.

Tick the correct box.

¡Hola, Emmy!

Los sábados voy a la ciudad. Voy con mis amigas. Normalmente vamos a las diez. Compramos ropa – T-shirts, tejanos. Y, claro, vamos a la cafetería. Merche

5

Example On Saturday Merche goes to...  $\overbrace{A}$ 

Question 8: She goes with...

[1]

С