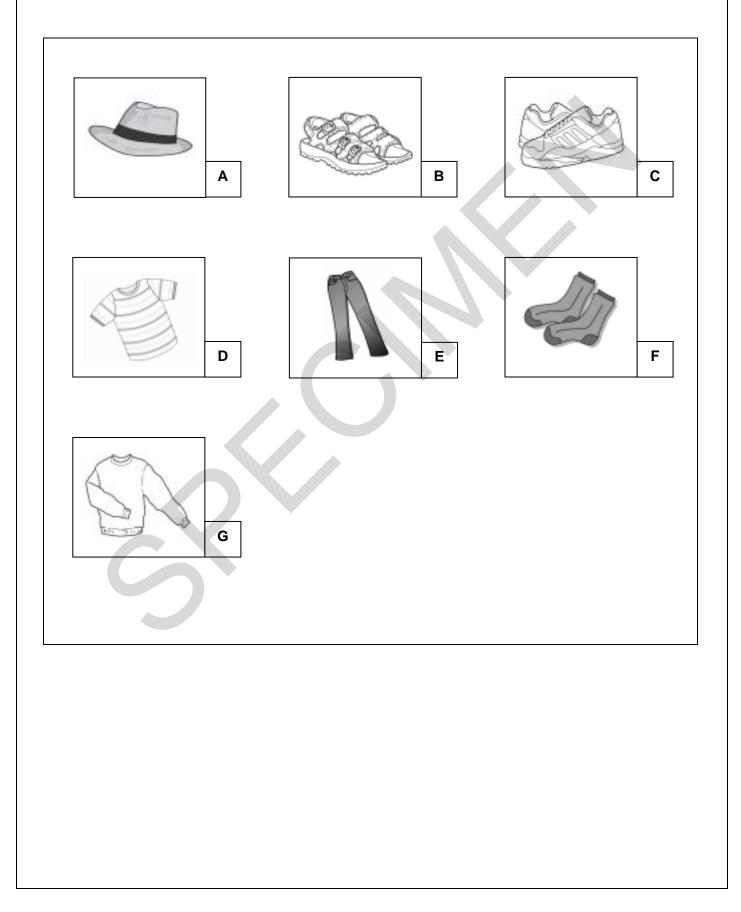

# Clothes

Look at the pictures.

|                |                         | 3 |            |
|----------------|-------------------------|---|------------|
| Match the wo   | rd to the picture.      |   |            |
| Write the corr | ect letter in each box. |   |            |
| Example        |                         |   |            |
| Jersey         | G                       |   |            |
| The answer is  | s "G".                  |   |            |
| Question 1     | Calcetines              |   | [1]        |
| Question 2     | Sombrero                |   | [1]        |
| Question 3     | Zapatillas de deporte   |   | [1]        |
| Question 4     | Camiseta                |   | [1]        |
| Question 5     | Sandalias               |   | [1]        |
|                |                         |   | [5 marks]  |
|                |                         |   |            |
|                |                         |   |            |
|                |                         |   |            |
|                |                         |   | [Turn over |