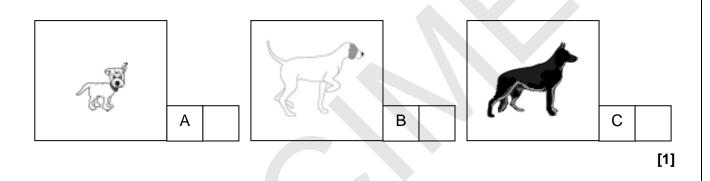

#### Suzanne's Family

Read Suzanne's e-mail and the questions.

Tick the correct box.

Salut, Marie, je parle de ma famille. Maman est petite et Papa est grand. Nous habitons un appartement.

J'adore mon oncle Olivier et ma tante Martine. Ma tante aime les animaux et elle a un grand chien noir.

#### **Example**

Suzanne is talking about her...

Α

В 🗸

В

С

The answer is "B".

#### Question 8: Her mum is...

[1]

C

Question 9: Her auntie likes...

## Question 10: Her dog is...

[3 marks]

[Total for test: 10 marks]