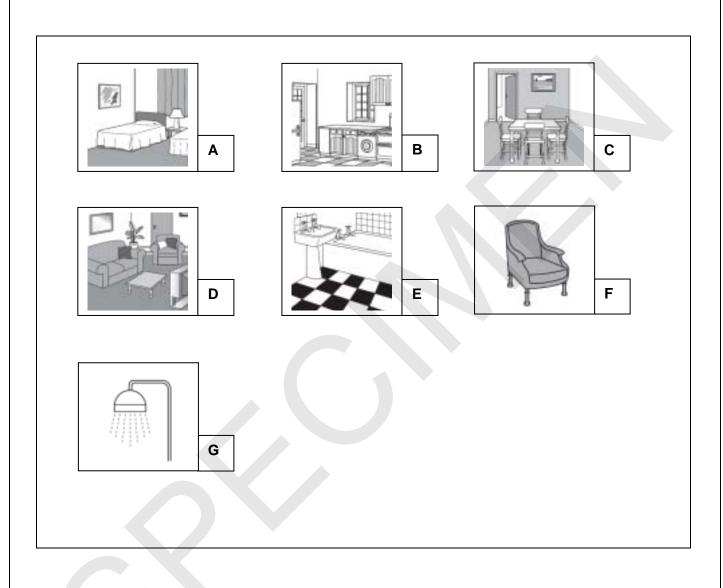

## Open House

Look at the pictures.

|   |                |                      | 3    |     |
|---|----------------|----------------------|------|-----|
|   | Match the wo   | rd to the picture.   |      |     |
|   | Write the corr | ect letter in each b | oox. |     |
|   | Example        |                      |      |     |
|   | Cuisine        | В                    |      |     |
|   | The answer is  | s "B".               |      |     |
| L |                |                      |      | _   |
|   | Question 1     | Chambre              |      | [1] |
|   | Question 2     | Salle de bain        |      | [1] |
|   | Question 3     | Douche               |      | [1] |
|   | Question 4     | Salle à manger       |      | [1] |
|   | Question 5     | Fauteuil             |      | [1] |

[5 marks]

| 4                                                                                           |         |
|---------------------------------------------------------------------------------------------|---------|
| Part 2                                                                                      |         |
| Questions 6 and 7                                                                           |         |
| Sylvie and her friends go to town.                                                          |         |
| Where will the friends go?                                                                  |         |
| A café du centre B cinéma ABC C patinoire de Marseille D centre commercial E stade de Paris |         |
| Write the correct letter in each box.                                                       |         |
| Example                                                                                     |         |
| We could go to the café.                                                                    | A       |
| The answer is "A".                                                                          |         |
| Question 6: Let's go to the stadium.                                                        |         |
| Question 7: We could meet at the shopping centre.                                           |         |
|                                                                                             | [2 mark |
|                                                                                             |         |
|                                                                                             |         |
|                                                                                             |         |