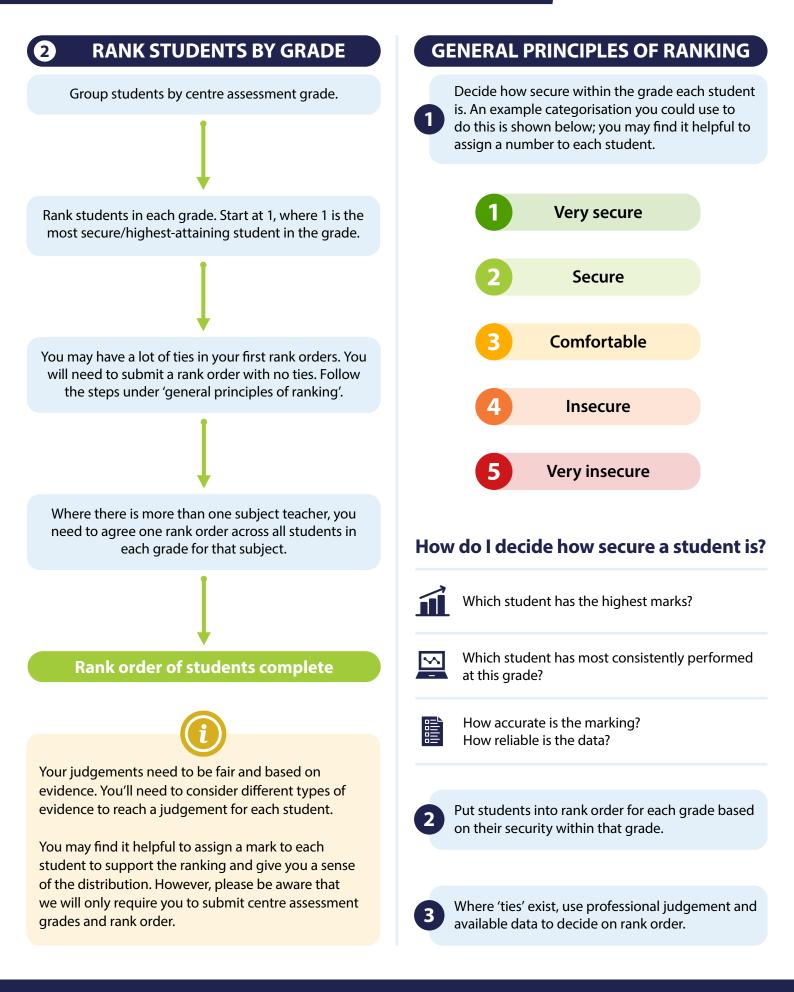

## For GCSEs, AS and A Levels, EPQ and Advanced Extension Award in maths. Submission: 1–12 June 2020

Subject teachers need to assign individual grades to students and prepare a rank order with no ties. We will use these to determine the final grades, taking into account student ability and centre performance history.

Do not share centre assessment grades or rank orders with students, parents, carers, or anyone outside the centre.

Decide grade. Judgements should be fair and based on the evidence available. For further guidance on how to provide fair and objective grades, take a look at our <u>FAQ</u>.