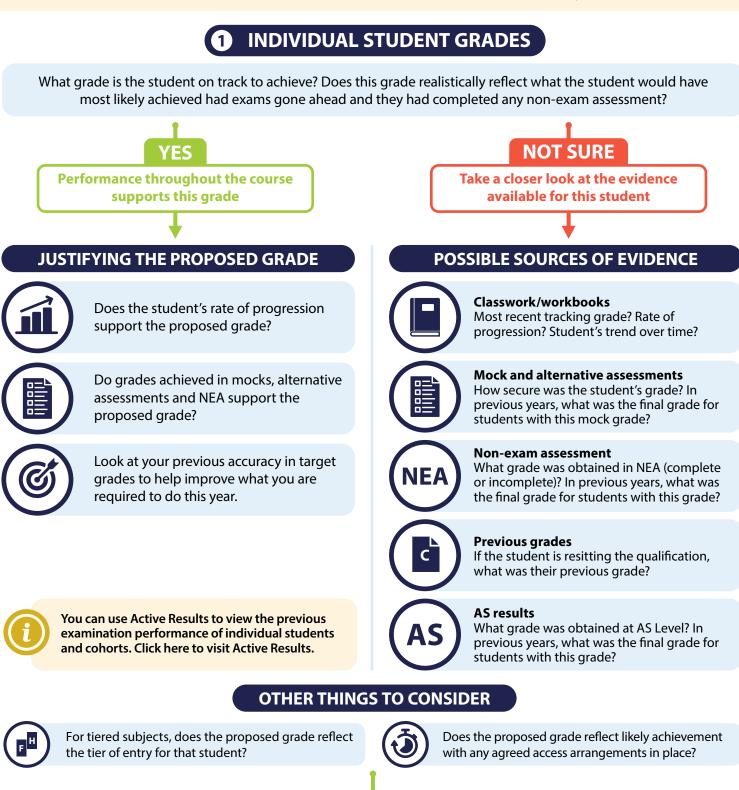

Do not share centre assessment grades or rank orders with students, parents, carers, or anyone outside the centre.

Decide grade. Judgements should be fair and based on the evidence available. For further guidance on how to provide fair and objective grades, take a look at our <u>FAQ</u>.