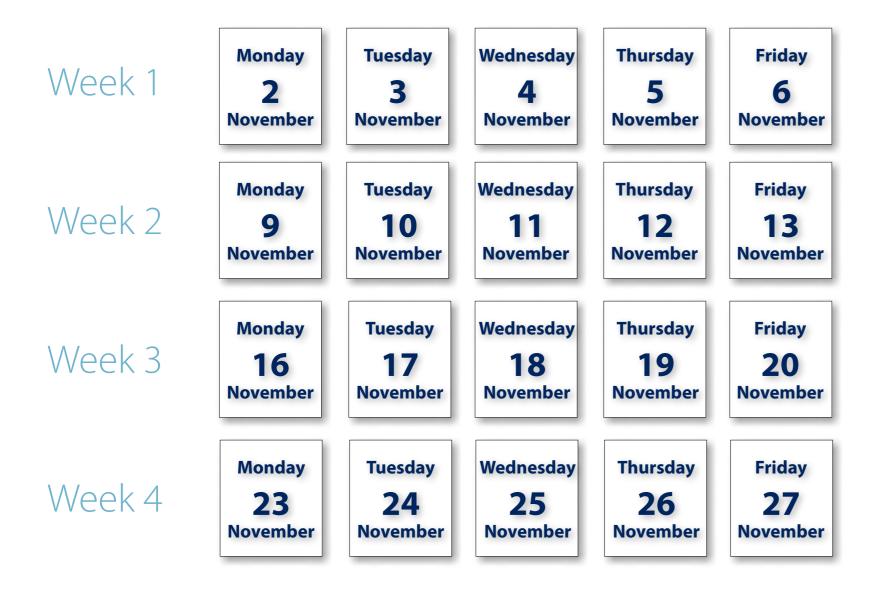

## Timetables by date

2020 NOVEMB

| Morning                                                                      |                                                                                                                                                                                                                                                                                                                                                              |                                                                                                              |                            | Afternoon                                                                                |                                                                                                                                                                                                                                                                                                                                                                                                                                                                                                                                                                                                                                                                                                                                                                                      |                                                                                  |  |  |
|------------------------------------------------------------------------------|--------------------------------------------------------------------------------------------------------------------------------------------------------------------------------------------------------------------------------------------------------------------------------------------------------------------------------------------------------------|--------------------------------------------------------------------------------------------------------------|----------------------------|------------------------------------------------------------------------------------------|--------------------------------------------------------------------------------------------------------------------------------------------------------------------------------------------------------------------------------------------------------------------------------------------------------------------------------------------------------------------------------------------------------------------------------------------------------------------------------------------------------------------------------------------------------------------------------------------------------------------------------------------------------------------------------------------------------------------------------------------------------------------------------------|----------------------------------------------------------------------------------|--|--|
| Code                                                                         | Title                                                                                                                                                                                                                                                                                                                                                        | Duration                                                                                                     |                            | Code                                                                                     | Title                                                                                                                                                                                                                                                                                                                                                                                                                                                                                                                                                                                                                                                                                                                                                                                | Duration                                                                         |  |  |
| J351/1<br>J282/1                                                             | English Language: Communicating information and ideas<br>Latin: Language                                                                                                                                                                                                                                                                                     | 2 h<br>1 h 30 min                                                                                            | Monday<br>2<br>November    | J276/1<br>J587/1<br>J203/1                                                               | Computer Science: Computer systems<br>Physical Education: Physical factors affecting performance<br>Psychology: Studies and applications in psychology 1                                                                                                                                                                                                                                                                                                                                                                                                                                                                                                                                                                                                                             | 1 h 30 min<br>1 h<br>1 h 30 min                                                  |  |  |
| J292/1<br>J205/1<br>J560/1<br>J560/4                                         | Classical Greek: Language<br>Economics: Introduction to economics<br>Mathematics: Paper 1 (Foundation)<br>Mathematics: Paper 4 (Higher)                                                                                                                                                                                                                      | 1 h 30 min<br>1 h 30 min<br>1 h 30 min<br>1 h 30 min                                                         | Tuesday<br>3<br>November   | J199/11<br>J199/12<br>J200/1<br>J625/1<br>J625/2<br>J625/3<br>J625/4<br>J625/5<br>J125/1 | Classical Civilisation: Myth and religion<br>Classical Civilisation: Women in the ancient world<br>Media Studies: Television and promoting media<br>Religious Studies: Christianity beliefs and teachings & practices<br>Religious Studies: Islam beliefs and teachings & practices<br>Religious Studies: Judaism beliefs and teachings & practices<br>Religious Studies: Buddhism beliefs and teachings & practices<br>Religious Studies: Hinduism beliefs and teachings & practices<br>Religious Studies (Short Course): Religion, philosophy and ethics in the<br>modern world | 1 h 30 min<br>1 h 30 min<br>1 h 45 min<br>1 h<br>1 h<br>1 h<br>1 h<br>1 h<br>2 h |  |  |
| J351/2                                                                       | English Language: Exploring effects and impact                                                                                                                                                                                                                                                                                                               | 2 h                                                                                                          | Wednesday<br>4<br>November |                                                                                          |                                                                                                                                                                                                                                                                                                                                                                                                                                                                                                                                                                                                                                                                                                                                                                                      |                                                                                  |  |  |
| J282/2<br>J282/3<br>J560/2<br>J560/5                                         | Latin: Prose literature A<br>Latin: Prose literature B<br>Mathematics: Paper 2 (Foundation)<br>Mathematics: Paper 5 (Higher)                                                                                                                                                                                                                                 | 1 h<br>1 h<br>1 h 30 min<br>1 h 30 min                                                                       | Thursday<br>5<br>November  | J352/1                                                                                   | English Literature: Exploring modern and literary heritage texts                                                                                                                                                                                                                                                                                                                                                                                                                                                                                                                                                                                                                                                                                                                     | 2 h                                                                              |  |  |
| J247/1<br>J247/3<br>J257/1<br>J257/3<br>J250/1<br>J250/7<br>J260/1<br>J260/5 | Biology A: Paper 1 (Foundation tier)<br>Biology A: Paper 3 (Higher tier)<br>Biology B: Breadth in biology (Foundation)<br>Biology B: Breadth in biology (Higher)<br>Combined Science A: Paper 1 (Biology) (Foundation)<br>Combined Science A: Paper 7 (Biology) (Higher)<br>Combined Science B: Biology (Foundation)<br>Combined Science B: Biology (Higher) | 1 h 45 min<br>1 h 45 min<br>1 h 45 min<br>1 h 45 min<br>1 h 10 min<br>1 h 10 min<br>1 h 45 min<br>1 h 45 min | Friday<br>6<br>November    | J276/2<br>J200/2<br>J587/2<br>J203/2                                                     | Computer Science: Computational thinking, algorithms and programming<br>Media Studies: Music and news<br>Physical Education: Socio-cultural issues and sports psychology<br>Psychology: Studies and applications in psychology 2                                                                                                                                                                                                                                                                                                                                                                                                                                                                                                                                                     | 1 h 30 min<br>1 h 15 min<br>1 h<br>1 h 30 min                                    |  |  |